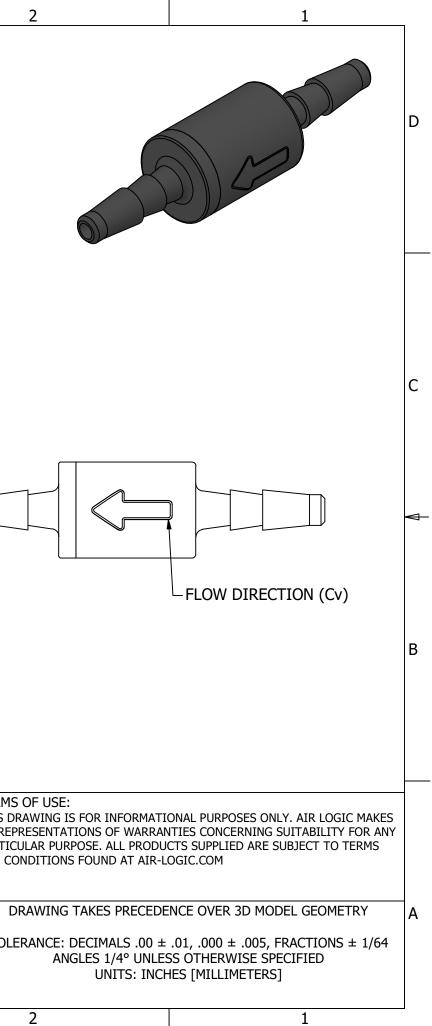

|   | 6                                                                                                                           | 5                      | 4                               | $\checkmark$                                           | 3                                                             |                  |
|---|-----------------------------------------------------------------------------------------------------------------------------|------------------------|---------------------------------|--------------------------------------------------------|---------------------------------------------------------------|------------------|
| D | NOTES:<br>1. ALL DIMENSIONS FOR REFEREN<br>2. REFER TO AIR LOGIC'S POLYSU<br>3. TUBE RETENTION PRESSURE SI                  |                        | D STIFFNESS                     |                                                        |                                                               |                  |
|   |                                                                                                                             |                        |                                 |                                                        |                                                               |                  |
| C |                                                                                                                             | ORIFICE DIAMETER       | DEBOSS<br>Ø.104 TYP.<br>[Ø2.64] | Ø.25<br>[Ø6.4]                                         | <pre></pre>                                                   |                  |
|   | PRODUCT SPECIFICATIONS                                                                                                      |                        |                                 | AIR-<br>5102 DOUGLAS                                   | LOGIC ® DIVISION OF KNAPP MFG, INC.<br>S AVE RACINE, WI 53402 | TERMS<br>THIS D  |
|   | COLOR(S)                                                                                                                    | BLACK                  |                                 | PHONE: (262)                                           | 639-9035 FAX: (262) 639-5996 WEB: AIR-LOGIC.CC                | NO REP<br>PARTIC |
|   | MEDIA                                                                                                                       | GASES, LIQUIDS, NOTE 2 |                                 |                                                        | PART/DRAWING NO.:                                             |                  |
| Ī | MAX INLET PRESSURE                                                                                                          | 125 PSI, [8.6 BAR]     |                                 | F2815121                                               | B80                                                           |                  |
|   | TYPICAL TUBE RETENTION PRESSURE125 PSI, [8.6 BAR], NOTE 3FLOW COEFFICIENT (Cv)0.00372NOMINAL ORIFICE DIAMETERØ.012, [Ø0.30] |                        |                                 | DESCRIPTION:<br>Ø.012" ORIFICE RESTRICTOR, 1/16" BARBS |                                                               | D                |
| А |                                                                                                                             |                        |                                 |                                                        |                                                               |                  |
|   |                                                                                                                             |                        |                                 |                                                        |                                                               | TOLE             |
|   | WETTED MATERIALS                                                                                                            |                        |                                 | REVISION: B                                            | DRAWN: 2/24/20                                                | 021              |
| - | RECOMMENDED SYSTEM FILTRATIO                                                                                                |                        |                                 | SCALE: 4 : 1                                           | SHEET SIZE: B                                                 | / 2 1            |
| L | 6                                                                                                                           | 5                      | 4                               |                                                        | 3                                                             |                  |